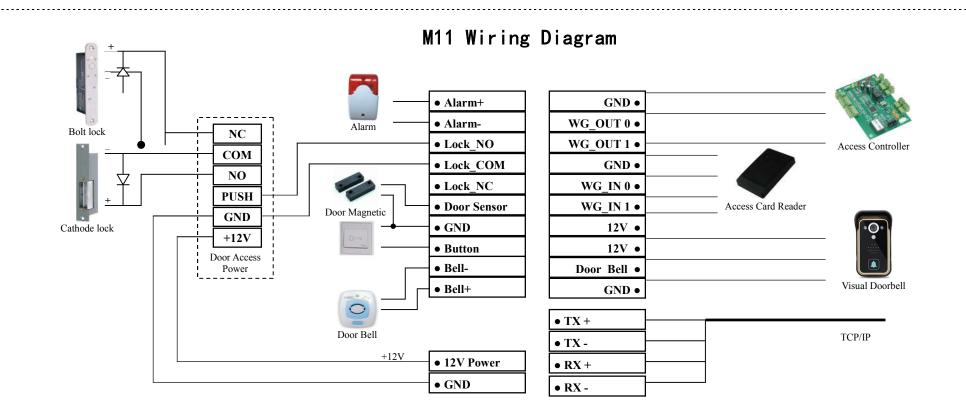

diagram;

The relay of this access control is DC24V3A, if the door access control directly connects with the lock, please pay attention to the

nominal. The alarm output port is DC 12V, it can be linked with 12V security alarm, and no need to add other power adapter.

This product also can be used to attendance administration, installed the fingerprint time attendance software, and link the machine and

computer with one of the communication ways.

| Alarm+    | 12V alam signal output port    | GND       | Land                                            |
|-----------|--------------------------------|-----------|-------------------------------------------------|
| Alarm -   |                                | WG_Out 0  | WG input negative                               |
| Lock_NO   | Lock signal NO port            | WG_Out 1  | WG input positive                               |
| Lock_COM  | Lock signal commen port        | GND       | Land                                            |
| Lock_NC   | Lock signal NC port            | WG_IN 0   | WG input negative                               |
| D_Sensor  | Door negative input port       | WG_IN 1   | WG input positive                               |
| GND       | Land                           | 12V       | Power output                                    |
| Button    | Button                         | 12V       | Power output                                    |
| Bell-     | An external electric door bell | Door Bell | external electric door<br>bell (special supply) |
| Bell+     |                                | GND       | Land                                            |
| 12V Power | Power input                    |           |                                                 |
| GND       | Power negative                 |           |                                                 |